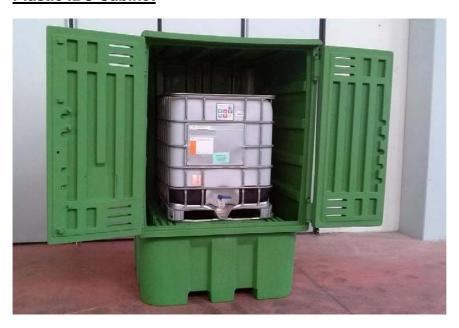

## **Plastic IBC Cabinet**

Storage Capacity: 1 x 1000 litre IBC

External Dimensions: L x D x H

1540 x 1600 x 2350mm

**Bund:** 1100 litre polyethylene Bund.

(exceeds 110% and 25% guidelines, ref. EPA). Bund Tested and Certified before dispatch.

**Construction:** Moulded polyethylene construction. Suitable for corrosive atmospleres.

No Maintenance.

Finish: Colour: green.

**Ventilation:** Ventilation louvres on Doors.

Access/Security: Twin hinged padlockable doors.

**Signage:** Hazard / Warning Signs fitted to doors as standard.